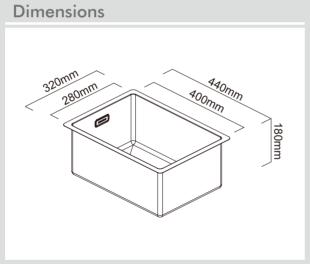

| MATERIAL        |
|-----------------|
| SUS<br>304      |
| Stainless Steel |

| INSTALLATION OPTIONS         |  |
|------------------------------|--|
| Undermount Inset Flush-mount |  |

|              | included                                         |
|--------------|--------------------------------------------------|
| Overflow     | Included                                         |
| Packaging    |                                                  |
| Carton Type  | EPS protection & individual carton               |
| Gross Weight | 4.55Kg                                           |
| Carton Size  | 400mm x 286mm x 513mm                            |
| Pack QTY     | 1                                                |
|              | Prove 8 Females and the sinks to be for a formal |