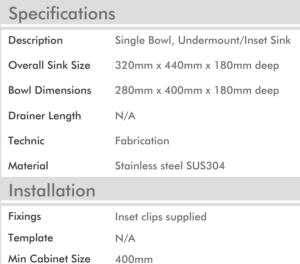

| MATERIAL        |
|-----------------|
| SUS<br>304      |
| Stainless Steel |

| INSTALLATION OPTIONS         |  |
|------------------------------|--|
| Undermount Inset Flush-mount |  |

|              | included                                         |
|--------------|--------------------------------------------------|
| Overflow     | Included                                         |
| Packaging    |                                                  |
| Carton Type  | EPS protection & individual carton               |
| Gross Weight | 4.55Kg                                           |
| Carton Size  | 400mm x 286mm x 513mm                            |
| Pack QTY     | 1                                                |
|              | Prove 8 Females and the sinks to be for a formal |