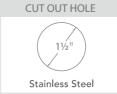

| Specifications |                                               |
|----------------|-----------------------------------------------|
| Material       | SUS 304 Stainless Steel                       |
| Cartridge      | Ceramic Cartridge by Spanish<br>Company Sedal |
| Aerorator      | 1.8gpm @60psi                                 |
| Certification  | cUPC Certified Hose,<br>Aerorator & Cartridge |
| Testing        | 100% Pressure System Tested                   |
| Installation   |                                               |
| Fixings        | Screw+Nut+Strengthening Plate                 |
| Packaging      |                                               |
| Carton Type    | Cardboard Protection & Carton                 |
| Gross Weight   | 14.3Lbs                                       |
| Carton Size    | 23 5/8 " x 10 5/8 " x 2½ "                    |
| Package        | 1                                             |