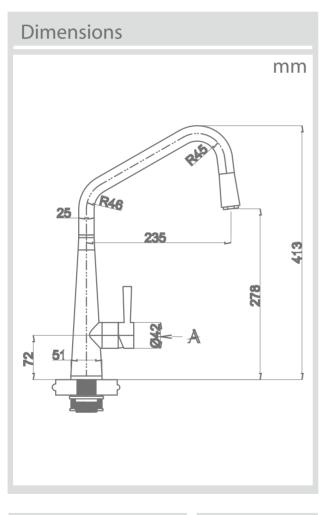

| Specifications |                                               |
|----------------|-----------------------------------------------|
| Material       | SUS 304 Stainless Steel                       |
| Cartridge      | Ceramic Cartridge by Spanish<br>Company Sedal |
| Aerorator      | 1.8gpm @60psi                                 |
| Certification  | cUPC Certified Hose,<br>Aerorator & Cartridge |
| Testing        | 100% Pressure System Tested                   |
| Installation   |                                               |
| Fixings        | Screw+Nut+Strengthening Plate                 |
| Packaging      |                                               |
| Carton Type    | Cardboard Protection & Carton                 |
| Gross Weight   | 14.3Lbs                                       |
| Carton Size    | 23 5/8 " x 10 5/8 " x 2½ "                    |
| Package        | 1                                             |