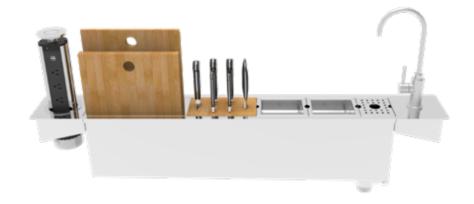

## Panama App 44" Prep Sink

## Model Code: PPC900

| INSTALLATION OPTIONS |  |
|----------------------|--|
| Inset Flush-mount    |  |

Carton Type **EPS** protection & Carton **Gross Weight** 31.3Lbs

48% x 9 x 11% Carton Size

**Packaging** 