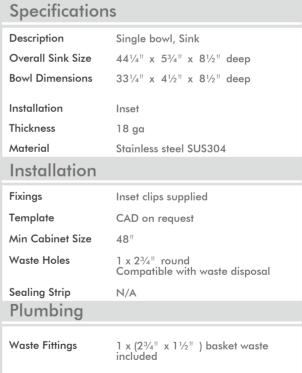

## Panama App 44" Prep Sink

## Model Code: PPC900

| INSTALLATION OPTIONS |  |
|----------------------|--|
| Inset Flush-mount    |  |

Carton Type **EPS** protection & Carton **Gross Weight** 31.3Lbs

48% x 9 x 11% Carton Size

**Packaging** 