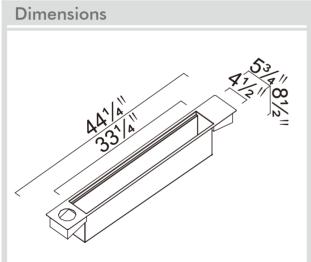

## Model Code: PPC900

| INSTALLATION OPTIONS |  |
|----------------------|--|
| Inset Flush-mount    |  |

Carton Type **EPS** protection & Carton **Gross Weight** 31.3Lbs

48% x 9 x 11% Carton Size

**Packaging** 